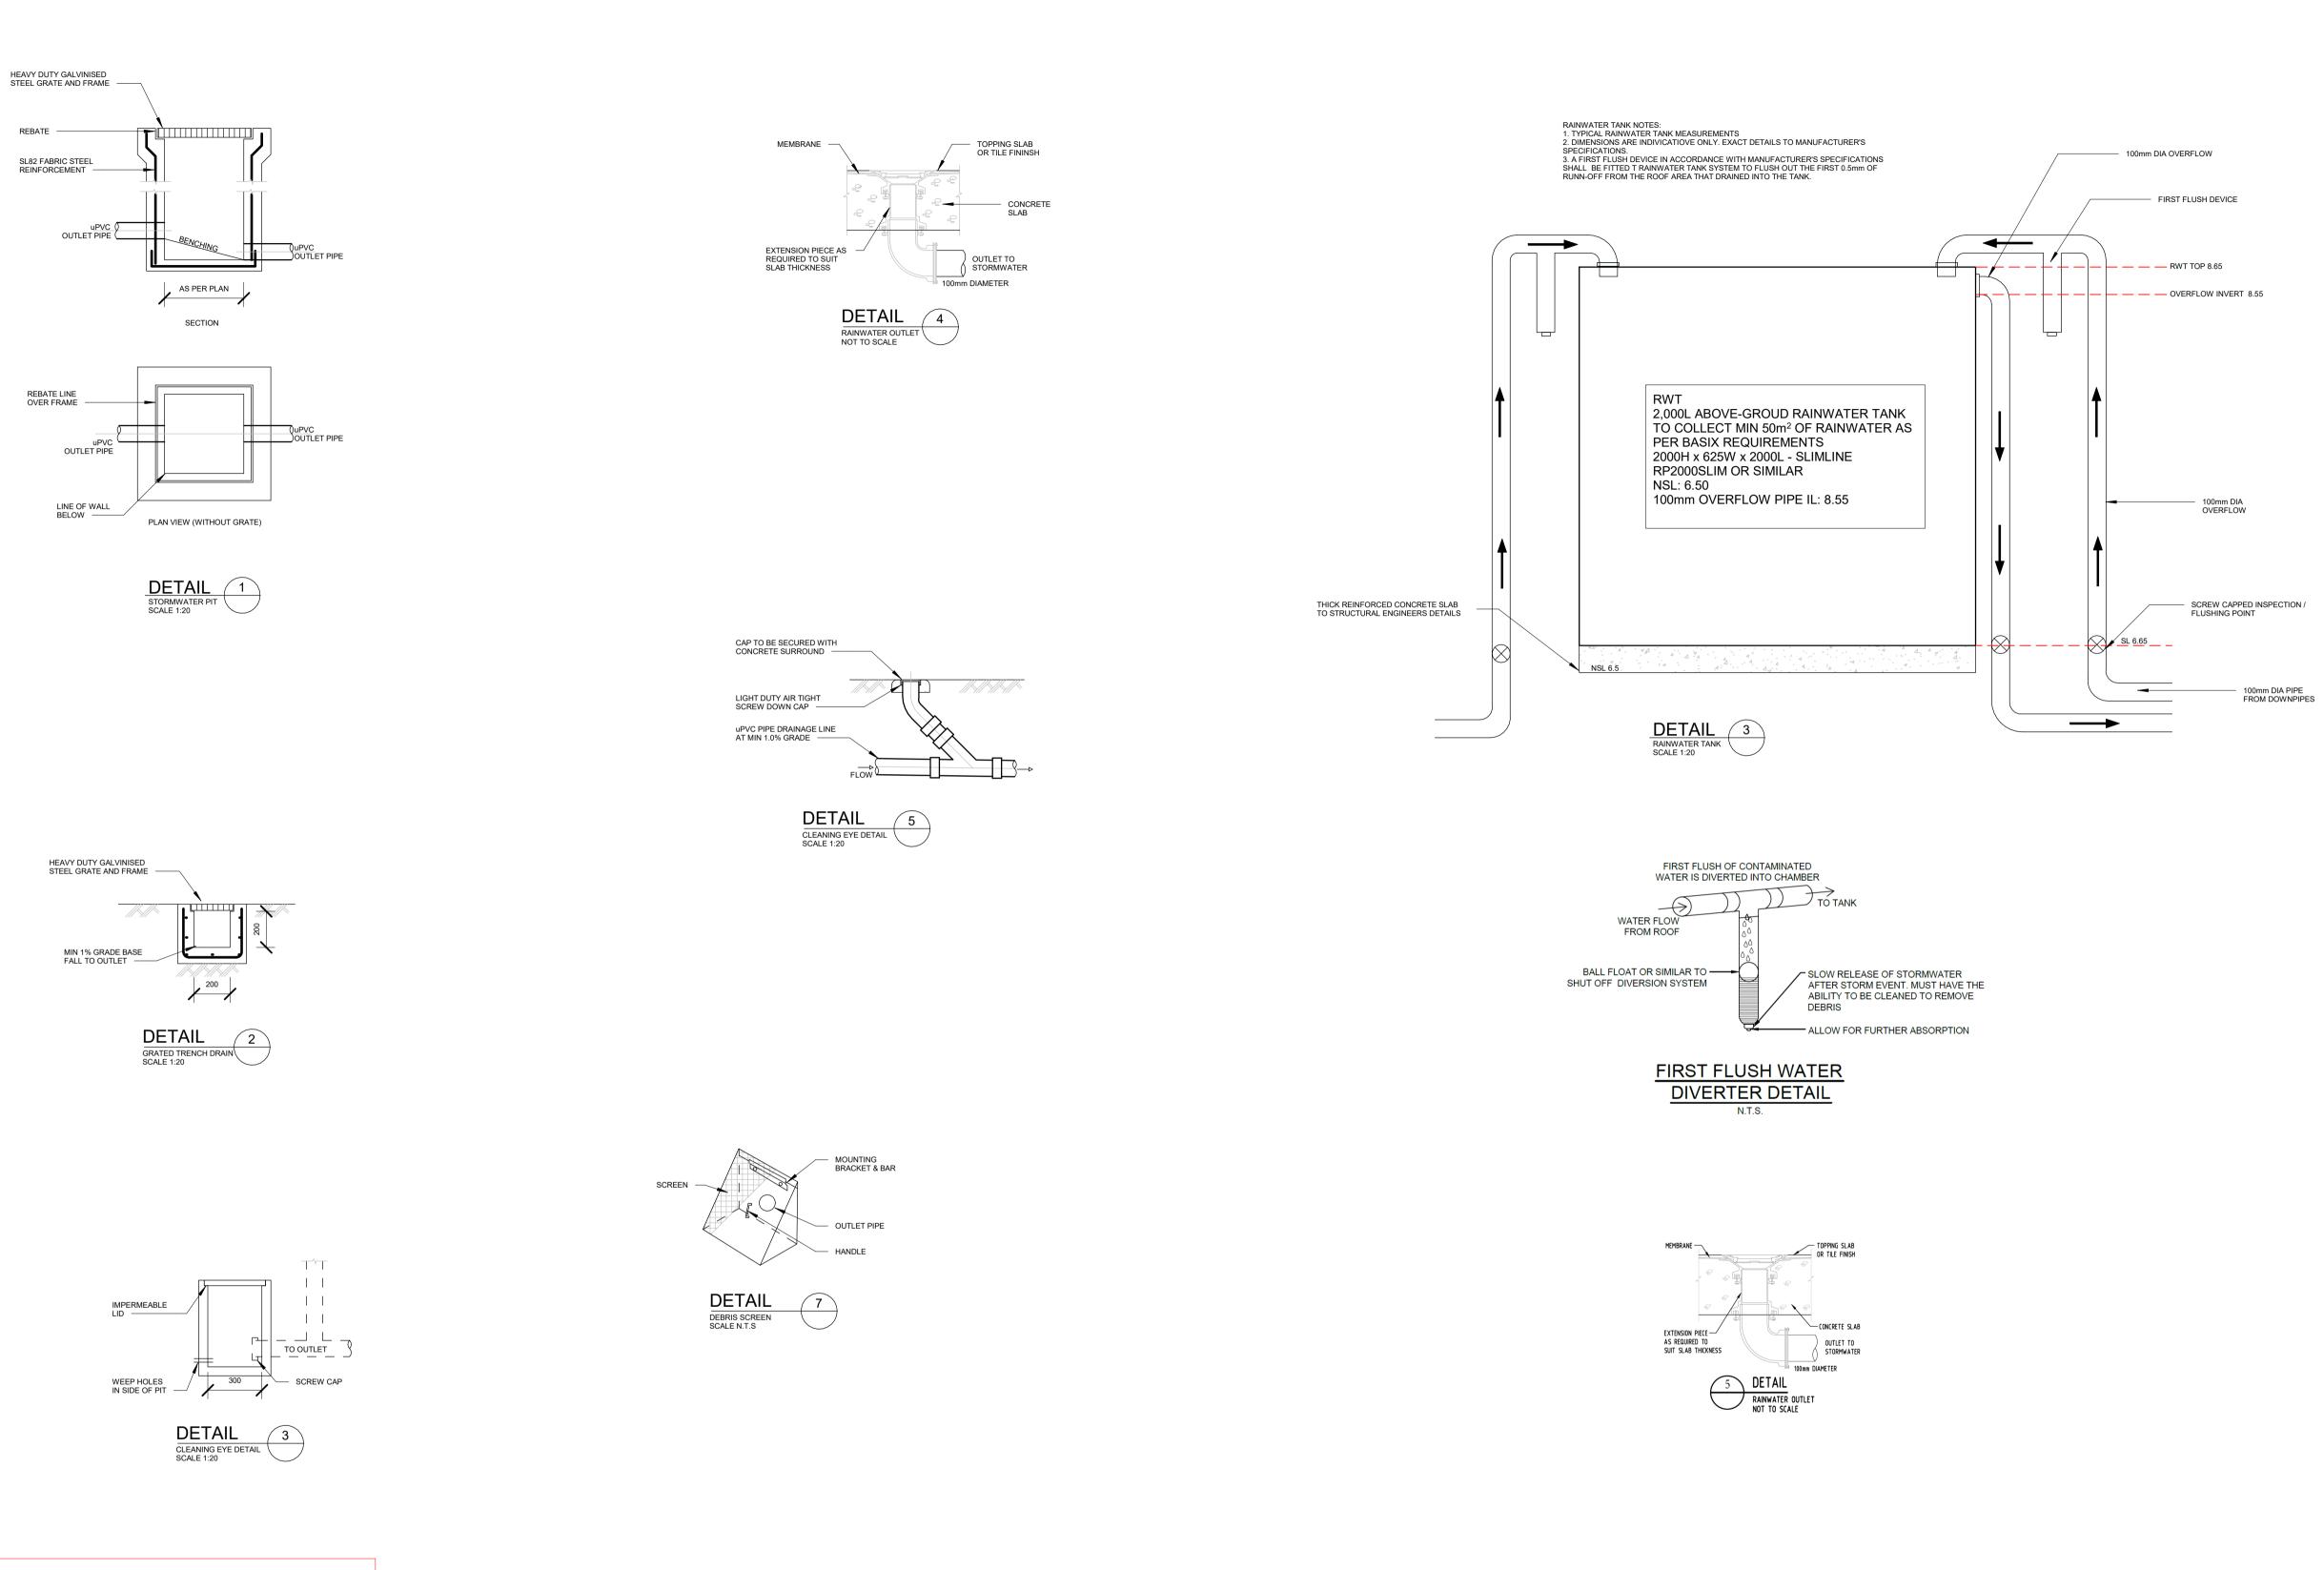

SW03 DETAILS

### NOTES

1. Do not scale off this drawing. Use dimensions & architectural drawings only.

2. Drawings to be read in conjunction with specification.

3. Authorities mains and or existing services are to be located and checked prior to commencement of any works.

 The information on this drawing remains the property of NLCONSULTANTS. Reproduction of the whole or part of the document constitutes an infringement of copyright.

|    | DATE       | AMENDMENT             | INIT | REV. |                                           |                           |              |            |   |
|----|------------|-----------------------|------|------|-------------------------------------------|---------------------------|--------------|------------|---|
|    | 22/10/2024 | ISSUE FOR DA APPROVAL | NF   | A    | CLIENT: CHARBEL HANN                      | NA, INKON PLANS           | Date         | 22/10/2024 | K |
| n. |            |                       |      |      | 30 MONIE AVE, EAST HI<br>DWELLING - STORM | Project number            | SYD24/646    | K          |   |
| ty |            |                       |      |      | DETAILS                                   |                           | Sheet number | SW03       |   |
|    |            |                       |      |      | Drawn by NLCONS                           | Checked by <b>N.FARAH</b> | Scale        | 1 : 20     |   |