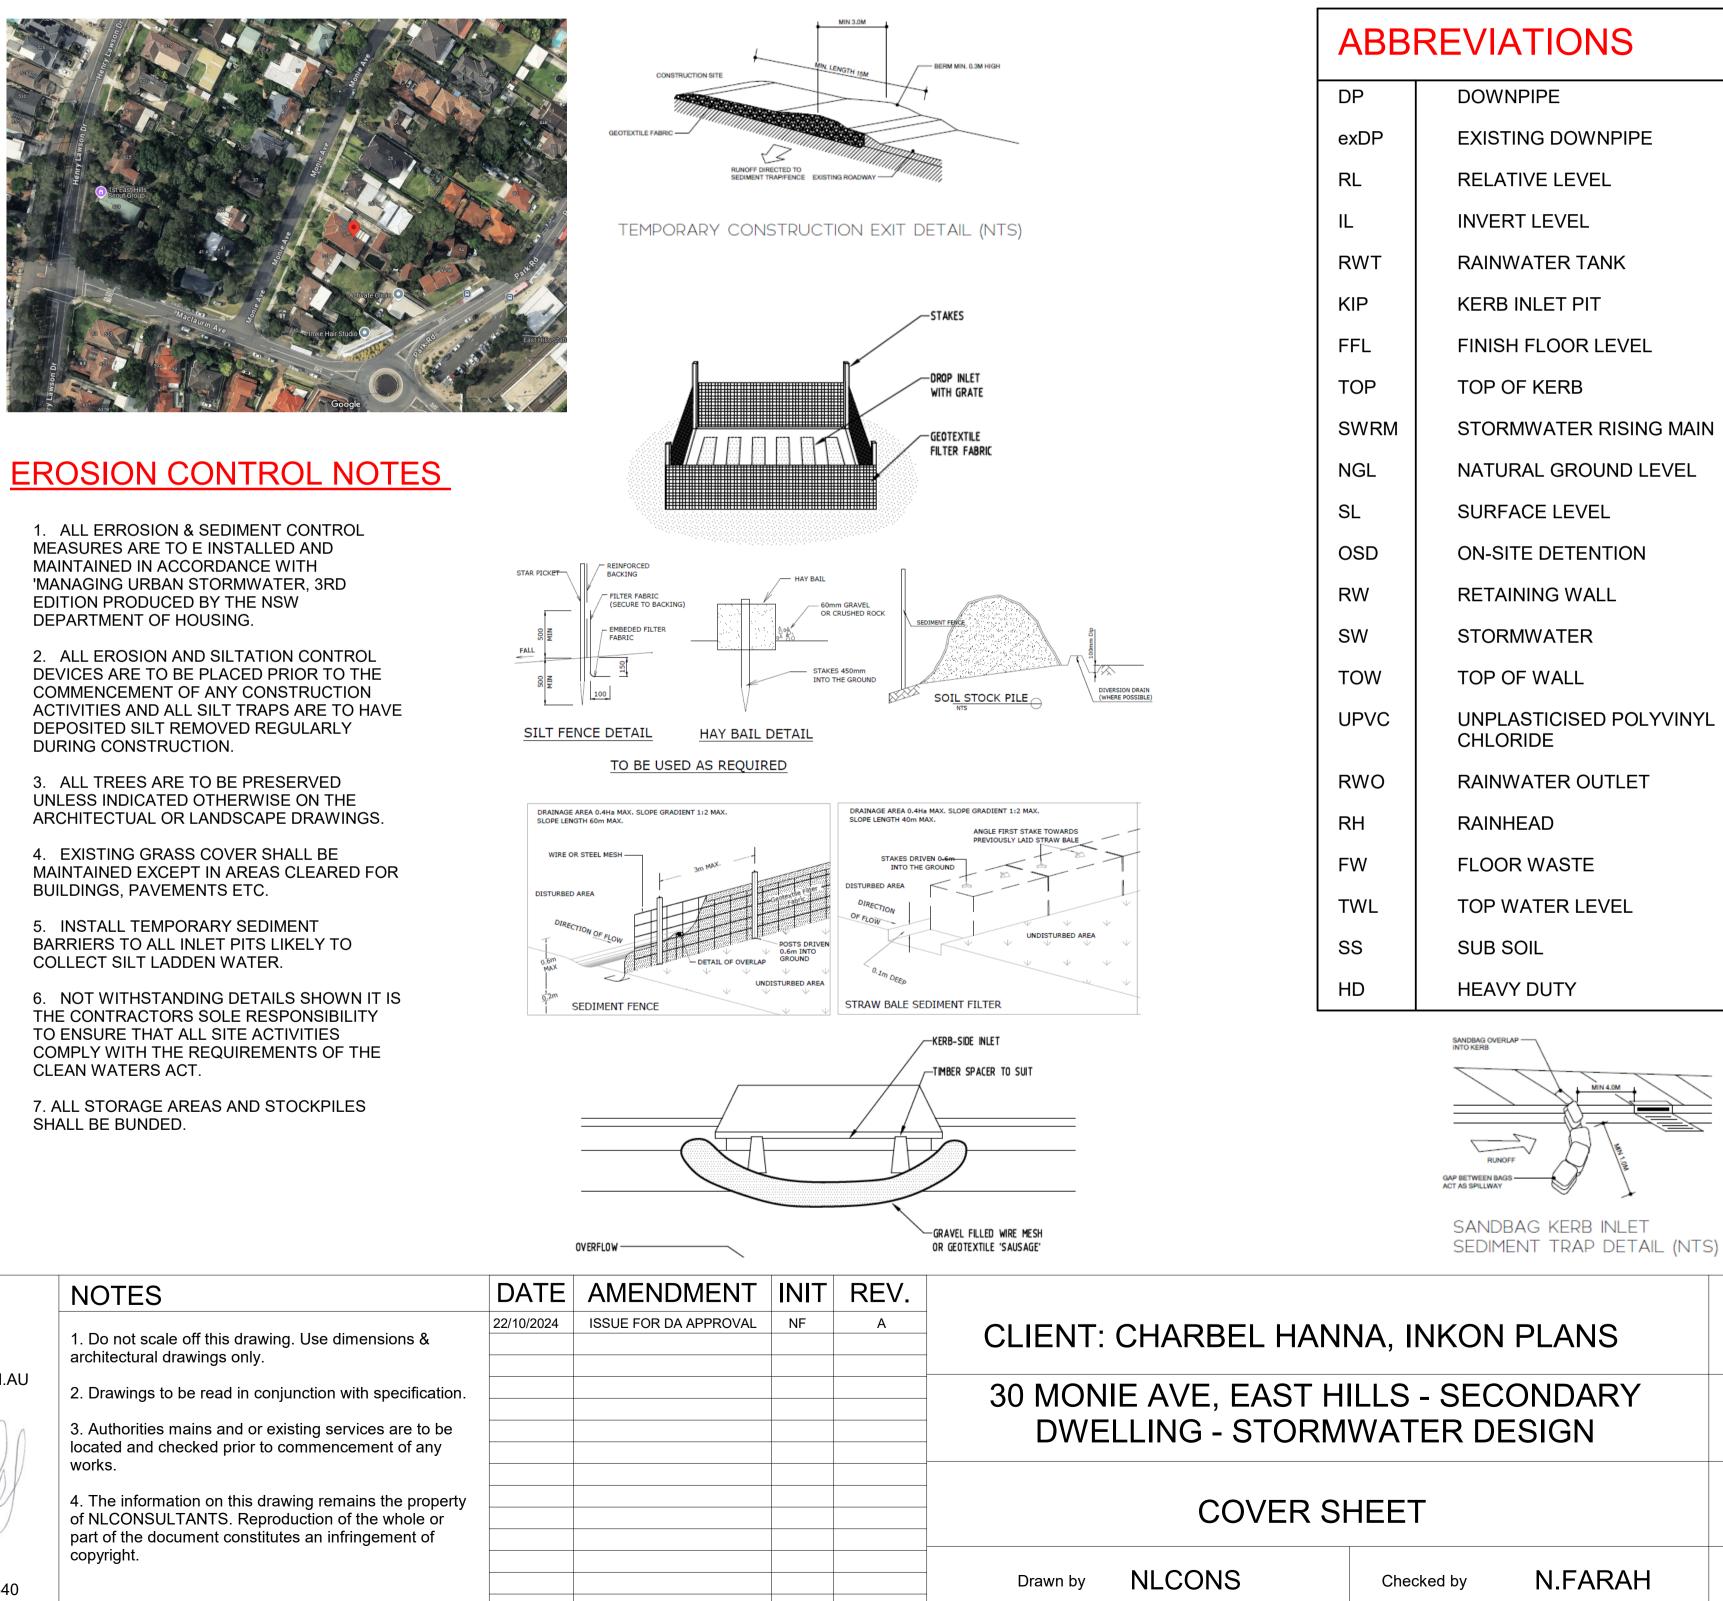

PRIOR TO ANY EXCAVATION ON SITE INVESTIGATION TO IDENTIFY SERVICES MUST BE UNDERTAKEN. AT A MINIMUM CONTACT DIAL BEFORE YOU DIG.

**DRAWING REGISTER** Sheet Name

Number COVER SHEET STORMWATER LAYOUT PLAN SW02

SW03 DETAILS

## **STORMWATER DRAINAGE PLAN** LOT 03 SEC 06 DP 11170 **CANTERBURY BANKSTOWN COUNCIL**

## TEMPORARY SITE FENCE TO BE PLACE AROUND INTERNAL PERIMETER OF SITE UNLESS **EXISTING BOUNDARY FENCE**

## **GENERAL NOTES**

1. ALL LINES ARE TO BE MIN. 90mmo UPVC @ 1% GRADE UNLESS NOTED OTHERWISE.

2. IT IS THE CONTRACTORS RESPONSIBILITY TO LOCATE & LEVEL ALL EXISTING SERVICES PRIOR TO THE COMMENCEMENT OF ANY EARTHWORKS. ALL DESIGN LEVELS SHOWN ON PLAN SHALL BE VERIFIED ON SITE PRIOR TO THE COMMENCEMENT OF ANY WORKS.

3. ALL PIPES TO HAVE MIN 200mm COVER IF LOCATED WITHIN THE PROPERTY, UNLESS CONCRETE PROTECTED

4. ALL PITS AND GRATES IN DRIVEWAYS SHALL BE HEAVEY DUTY GRATES. DIRECT SURFACE FLOW TO ALL GRATED SURFACE INLET PITS.

5. ALL WORKS TO BE DONE IN ACCORDANCE WITH COUNCIL'S DCP AND TO COUNCILS SATISFACTION. WORKS WITHIN THE COUNCIL ASSET AREA ARE TO BE CONSTRUCTED TO THE COUNCIL REQUIREMENTS.

6. LOCATION OF DOWNPIPES & FLOOR WASTES ARE **INDICATIVE ONLY. DOWNPIPES & FLOOR WASTE SIZE** LOCATION QUANTITY TO BE DETERMINED BY BUILDER & IN ACCORDANCE WITH RELEVANT AUSTRALIAN STANDARDS

7. THIS PLAN IS TO BE READ IN CONJUNCTION WITH THE ARCHITECTURAL, LANDSCAPE & STRUCTURAL PLANS.

8. ANY DISCREPANCIES OR OMISSIONS SHALL BE REFERRED TO THE DESIGN ENGINEER AND COUNCIL ENGINEER FOR RESOLUTION.

9. ALL GUTTERS WILL BE FILLED WITH LEAF GUARDS AND SHOULD BE INSPECTED AND CLEANED TO ENSURE LEAF LITTER CANNOT ENTER THE DOWNPIPES.

10. ALL PIT GRATES ON SITE MUST BE HINGED WITH J-BOLT LOCKDOWN SYSTEMS.

11. ALL WORKS TO COMPLY WITH AUSTRALIAN STANDARD 3500.3.

12. PITS DEEPER THAN 1m REQUIRE STEP IRONS IN A STAGGERED MANNER. THE DEPTH OF ANY PIT IN EXCESS OF 2m SHALL BE STRUCTURALLY DESIGNED AND CERTIFIED BY A STRUCTURAL ENGINEER AND SUBMITTED TO COUNCIL FOR APPROVAL.