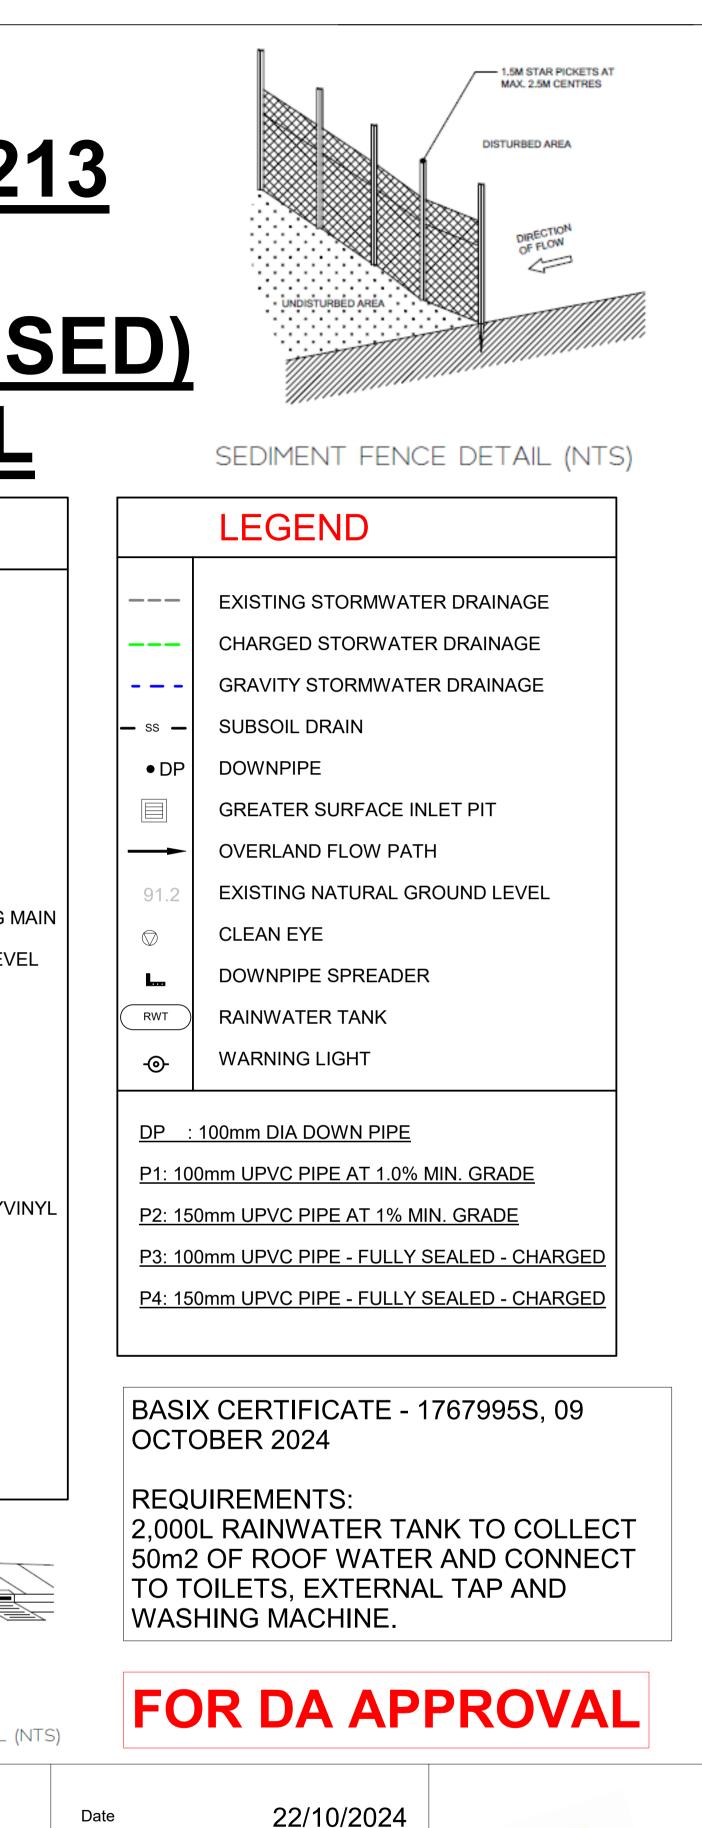

SYD24/646

SW01

1:100

Project number

Sheet number

Scale

/2024 6:04:04 PM

|                                                             | EXISTING STORM<br>SITE PRIOR TO CO<br>ASSETS ARE CON                                                                                                                                                                                                                                                                                                                   | ITIFY CONDITION OF ANY<br>VATER DRAINAGE ASSETS ON<br>MMENCEMENT WORK. IF THE<br>SIDERED ACCEPTABLE, THEY<br>LACE OF THE PROPOSED                                                                                                                                                     |
|-------------------------------------------------------------|------------------------------------------------------------------------------------------------------------------------------------------------------------------------------------------------------------------------------------------------------------------------------------------------------------------------------------------------------------------------|---------------------------------------------------------------------------------------------------------------------------------------------------------------------------------------------------------------------------------------------------------------------------------------|
|                                                             | AR So Auda HILBON JULI - YOHAH                                                                                                                                                                                                                                                                                                                                         |                                                                                                                                                                                                                                                                                       |
| * <sup>4</sup>                                              |                                                                                                                                                                                                                                                                                                                                                                        |                                                                                                                                                                                                                                                                                       |
|                                                             | 2-STOREY<br>BRICK UNITS<br>TILE ROOF                                                                                                                                                                                                                                                                                                                                   |                                                                                                                                                                                                                                                                                       |
|                                                             |                                                                                                                                                                                                                                                                                                                                                                        |                                                                                                                                                                                                                                                                                       |
|                                                             |                                                                                                                                                                                                                                                                                                                                                                        |                                                                                                                                                                                                                                                                                       |
|                                                             | TRENCH DRAINS,<br>DETAIL SHEET FO<br>NOTE:<br>ALL ROOF GUTTER<br>PROVISION IN ACC                                                                                                                                                                                                                                                                                      | RS TO HAVE OVERFLOW<br>CORDANCE WITH AS3500.3:2003                                                                                                                                                                                                                                    |
|                                                             | ALL RETAINING ST<br>TRENCH DRAINS,<br>DETAIL SHEET FO<br>NOTE:<br>ALL ROOF GUTTER<br>PROVISION IN ACC<br>AND SECTIONS 3.5<br>3500.3:2003.<br>AREA: 974.9m <sup>2</sup><br>LANDSCAPE AREA<br>IMPERVIOUS AREA<br><b>REFERRING TO BA</b><br><b>CHAPTER 3.1 - GD</b>                                                                                                       | REFER TO LAYOUT SHEET AND<br>R SECTION.<br>RS TO HAVE OVERFLOW<br>CORDANCE WITH AS3500.3:2003<br>5.3, 3.7.5 AND APPENDIX G OF<br>: 251m <sup>2</sup><br>A: 723.9m <sup>2</sup> OR 74.3%(<75%)<br>ANKSTOWN CITY COUNCIL DES<br>EVELOPMENT ENGINEERING<br>TION 4, CLAUSE 4.1            |
| MICRO MESH                                                  | ALL RETAINING ST<br>TRENCH DRAINS,<br>DETAIL SHEET FO<br>NOTE:<br>ALL ROOF GUTTER<br>PROVISION IN ACC<br>AND SECTIONS 3.5<br>3500.3:2003.<br>AREA: 974.9m <sup>2</sup><br>LANDSCAPE AREA<br>IMPERVIOUS AREA<br>REFERRING TO BA<br>CHAPTER 3.1 - GD<br>STANDARDS. SEC<br>NO OSD REQUIRE<br>NOTE:<br>THIS DRAWING IS                                                     | REFER TO LAYOUT SHEET AND<br>R SECTION.<br>RS TO HAVE OVERFLOW<br>CORDANCE WITH AS3500.3:2003<br>5.3, 3.7.5 AND APPENDIX G OF<br>: 251m <sup>2</sup><br>A: 723.9m <sup>2</sup> OR 74.3%(<75%)<br><b>NKSTOWN CITY COUNCIL DES</b><br>EVELOPMENT ENGINEERING<br>TION 4, CLAUSE 4.1<br>D |
| MICRO MESH                                                  | ALL RETAINING ST<br>TRENCH DRAINS,<br>DETAIL SHEET FO<br>NOTE:<br>ALL ROOF GUTTER<br>PROVISION IN ACC<br>AND SECTIONS 3.5<br>3500.3:2003.<br>AREA: 974.9m <sup>2</sup><br>LANDSCAPE AREA<br>IMPERVIOUS AREA<br>REFERRING TO BA<br>CHAPTER 3.1 - GD<br>STANDARDS. SEC<br>NO OSD REQUIRE<br>NOTE:<br>THIS DRAWING IS<br>PURPOSES - REFE                                  | REFER TO LAYOUT SHEET AND<br>R SECTION.<br>RS TO HAVE OVERFLOW<br>CORDANCE WITH AS3500.3:2003<br>5.3, 3.7.5 AND APPENDIX G OF<br>: 251m <sup>2</sup><br>A: 723.9m <sup>2</sup> OR 74.3%(<75%)<br><b>NKSTOWN CITY COUNCIL DES</b><br>EVELOPMENT ENGINEERING<br>TION 4, CLAUSE 4.1<br>D |
| MICRO MESH<br>COMPLY WITH AS 2179.1<br>E OF 1:200 OF SUMP / | ALL RETAINING ST<br>TRENCH DRAINS,<br>DETAIL SHEET FO<br>NOTE:<br>ALL ROOF GUTTER<br>PROVISION IN ACC<br>AND SECTIONS 3.5<br>3500.3:2003.<br>AREA: 974.9m <sup>2</sup><br>LANDSCAPE AREA<br>IMPERVIOUS AREA<br>REFERRING TO BA<br>CHAPTER 3.1 - GD<br>STANDARDS. SEC<br>NO OSD REQUIRE<br>NOTE:<br>THIS DRAWING IS<br>PURPOSES - REFE<br>DRAWINGS BY INK               | REFER TO LAYOUT SHEET AND<br>R SECTION.<br>RS TO HAVE OVERFLOW<br>CORDANCE WITH AS3500.3:2003<br>5.3, 3.7.5 AND APPENDIX G OF<br>: 251m <sup>2</sup><br>A: 723.9m <sup>2</sup> OR 74.3%(<75%)<br><b>NKSTOWN CITY COUNCIL DES</b><br>EVELOPMENT ENGINEERING<br>TION 4, CLAUSE 4.1<br>D |
|                                                             | ALL RETAINING ST<br>TRENCH DRAINS,<br>DETAIL SHEET FO<br>NOTE:<br>ALL ROOF GUTTER<br>PROVISION IN ACC<br>AND SECTIONS 3.5<br>3500.3:2003.<br>AREA: 974.9m <sup>2</sup><br>LANDSCAPE AREA<br>IMPERVIOUS AREA<br>REFERRING TO BA<br>CHAPTER 3.1 - GD<br>STANDARDS. SEC<br>NO OSD REQUIRE<br>NOTE:<br>THIS DRAWING IS<br>PURPOSES - REFE<br>DRAWINGS BY INK<br>22/10/2024 | REFER TO LAYOUT SHEET AND<br>R SECTION.<br>RS TO HAVE OVERFLOW<br>CORDANCE WITH AS3500.3:2003<br>5.3, 3.7.5 AND APPENDIX G OF<br>: 251m <sup>2</sup><br>A: 723.9m <sup>2</sup> OR 74.3%(<75%)<br><b>NKSTOWN CITY COUNCIL DES</b><br>EVELOPMENT ENGINEERING<br>TION 4, CLAUSE 4.1<br>D |