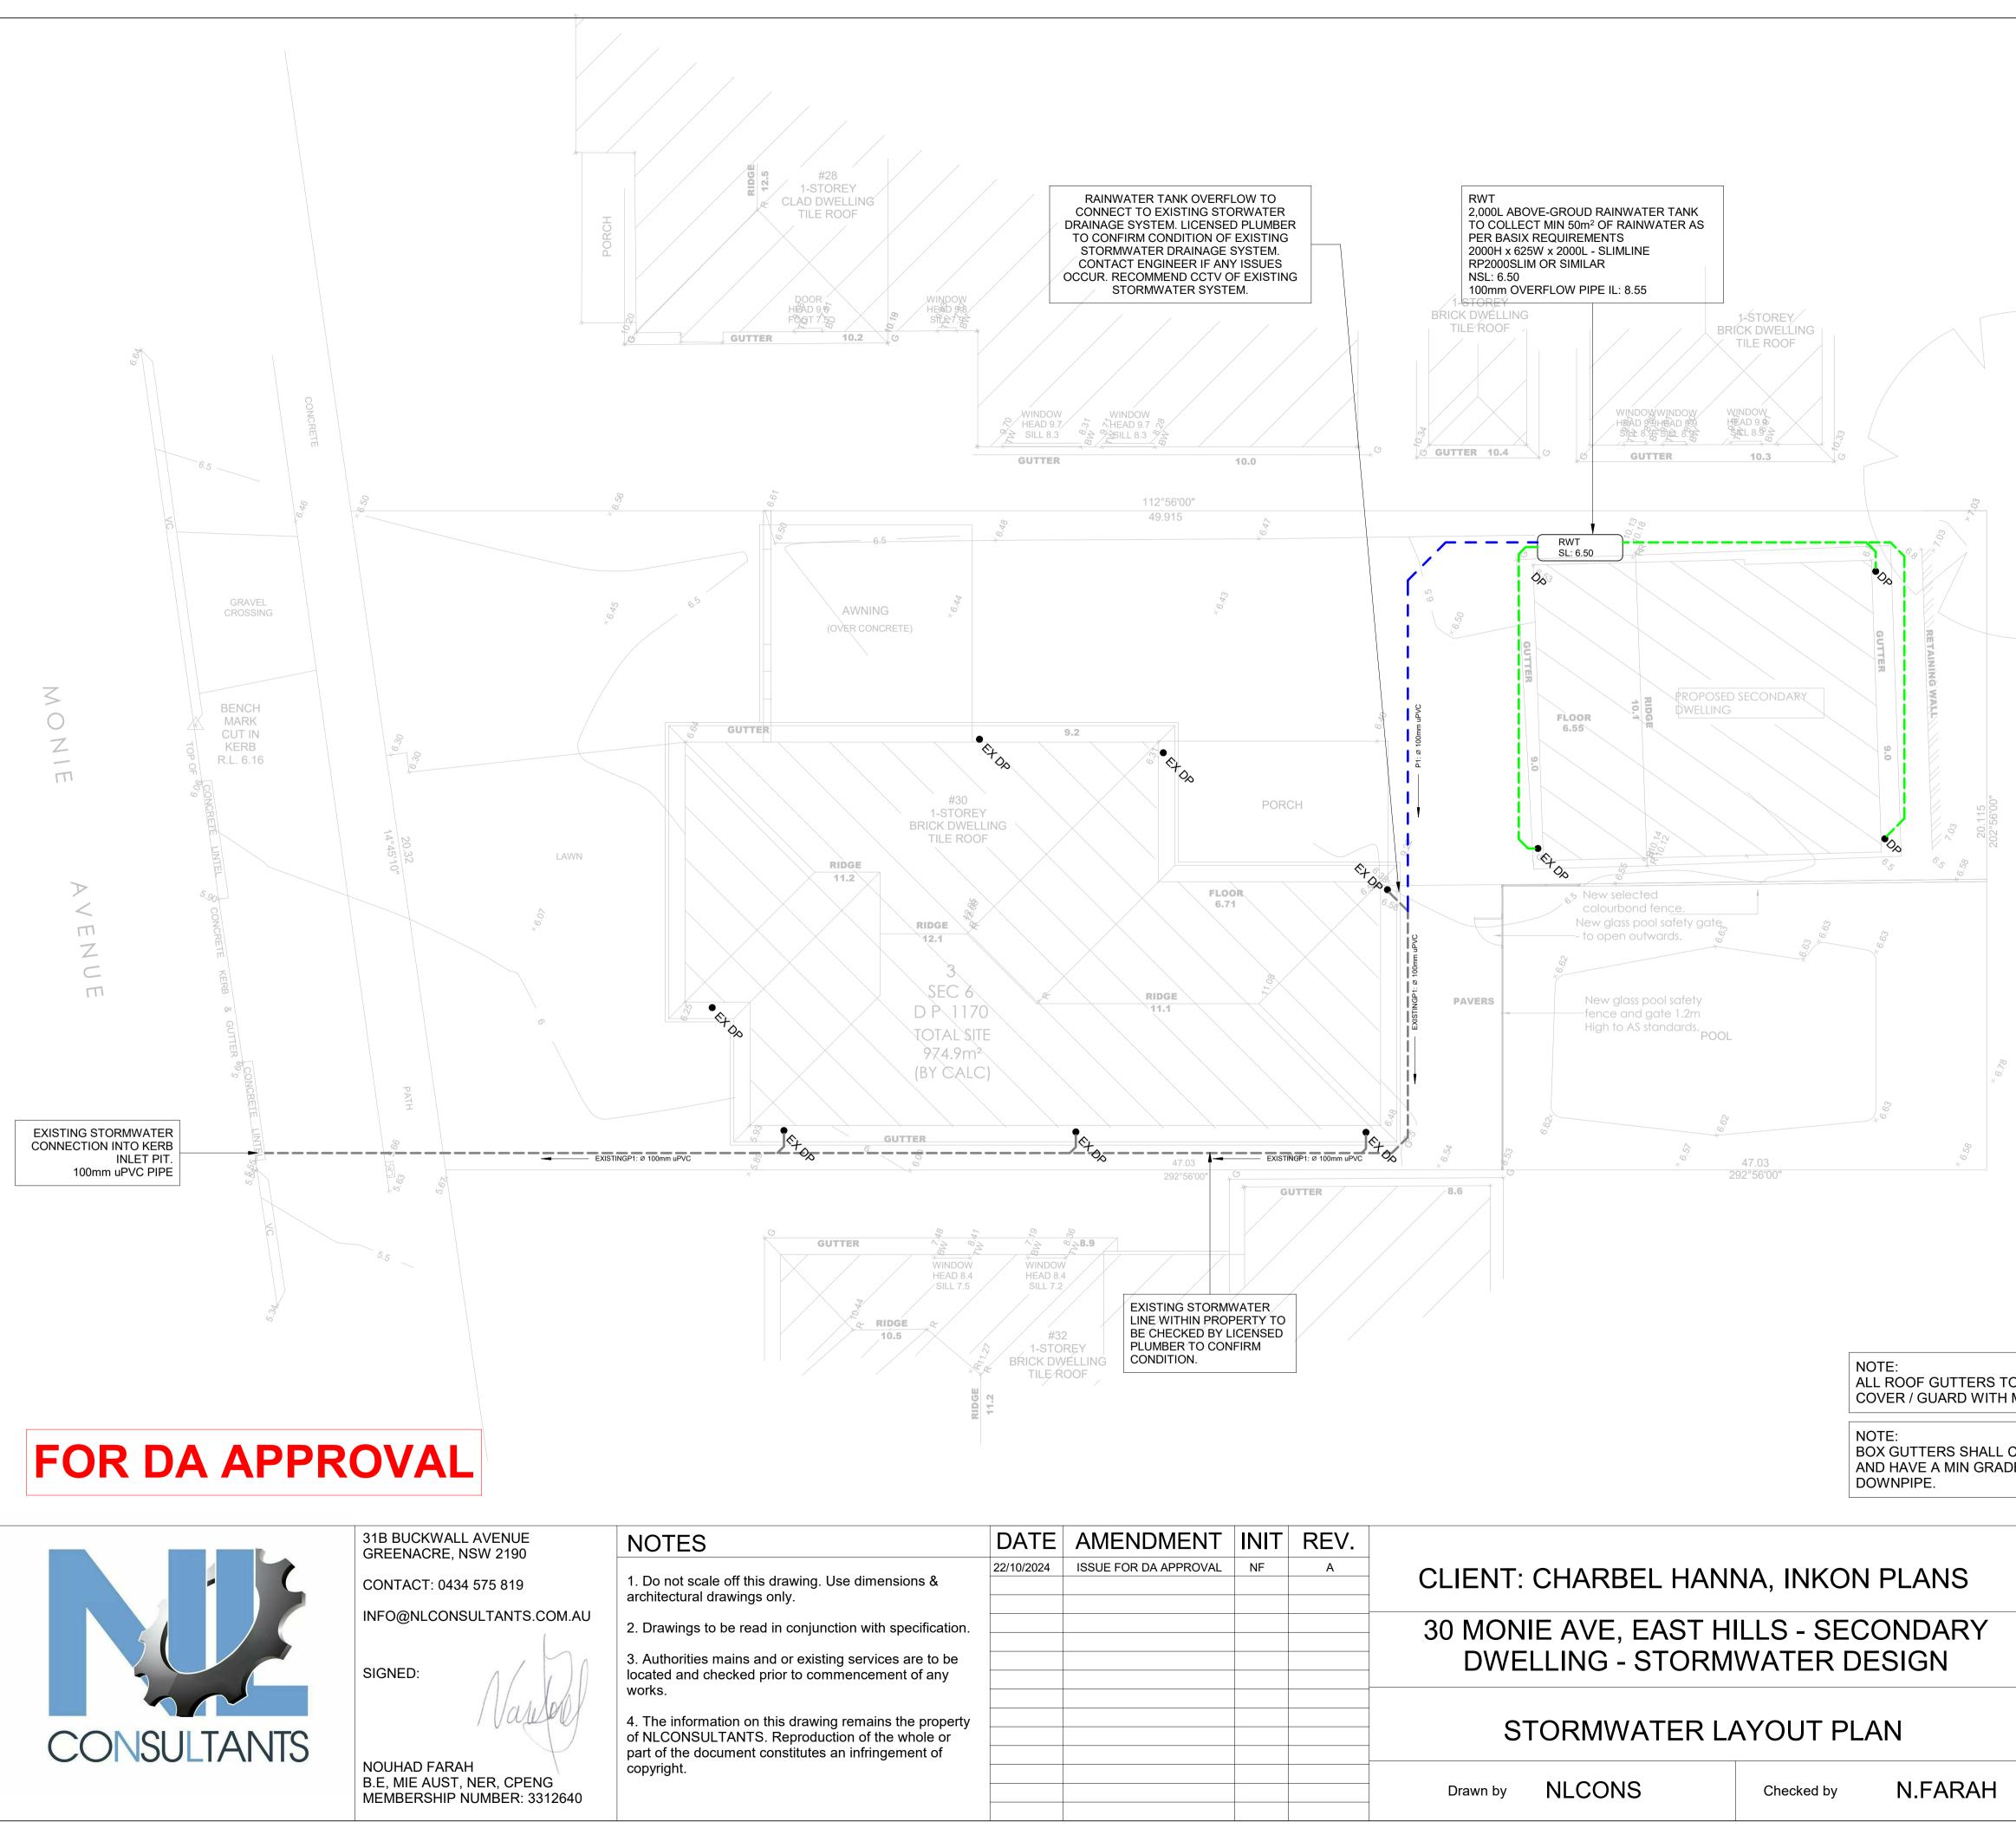

SYD24/646

SW01

1:100

Project number

Sheet number

Scale

/2024 6:04:04 PM

|                                                             | EXISTING STORM<br>SITE PRIOR TO CO<br>ASSETS ARE CON                                                                                                                                                                                                                                                                                                                   | ITIFY CONDITION OF ANY<br>VATER DRAINAGE ASSETS ON<br>MMENCEMENT WORK. IF THE<br>SIDERED ACCEPTABLE, THEY<br>LACE OF THE PROPOSED                                                                                                                                                     |
|-------------------------------------------------------------|------------------------------------------------------------------------------------------------------------------------------------------------------------------------------------------------------------------------------------------------------------------------------------------------------------------------------------------------------------------------|---------------------------------------------------------------------------------------------------------------------------------------------------------------------------------------------------------------------------------------------------------------------------------------|
|                                                             | AR So Auda HILBON JULI - YOHAH                                                                                                                                                                                                                                                                                                                                         |                                                                                                                                                                                                                                                                                       |
| * <sup>4</sup>                                              |                                                                                                                                                                                                                                                                                                                                                                        |                                                                                                                                                                                                                                                                                       |
|                                                             | 2-STOREY<br>BRICK UNITS<br>TILE ROOF                                                                                                                                                                                                                                                                                                                                   |                                                                                                                                                                                                                                                                                       |
|                                                             |                                                                                                                                                                                                                                                                                                                                                                        |                                                                                                                                                                                                                                                                                       |
|                                                             |                                                                                                                                                                                                                                                                                                                                                                        |                                                                                                                                                                                                                                                                                       |
|                                                             | TRENCH DRAINS,<br>DETAIL SHEET FO<br>NOTE:<br>ALL ROOF GUTTER<br>PROVISION IN ACC                                                                                                                                                                                                                                                                                      | RS TO HAVE OVERFLOW<br>CORDANCE WITH AS3500.3:2003                                                                                                                                                                                                                                    |
|                                                             | ALL RETAINING ST<br>TRENCH DRAINS,<br>DETAIL SHEET FO<br>NOTE:<br>ALL ROOF GUTTER<br>PROVISION IN ACC<br>AND SECTIONS 3.5<br>3500.3:2003.<br>AREA: 974.9m <sup>2</sup><br>LANDSCAPE AREA<br>IMPERVIOUS AREA<br><b>REFERRING TO BA</b><br><b>CHAPTER 3.1 - GD</b>                                                                                                       | REFER TO LAYOUT SHEET AND<br>R SECTION.<br>RS TO HAVE OVERFLOW<br>CORDANCE WITH AS3500.3:2003<br>5.3, 3.7.5 AND APPENDIX G OF<br>: 251m <sup>2</sup><br>A: 723.9m <sup>2</sup> OR 74.3%(<75%)<br>ANKSTOWN CITY COUNCIL DES<br>EVELOPMENT ENGINEERING<br>TION 4, CLAUSE 4.1            |
| MICRO MESH                                                  | ALL RETAINING ST<br>TRENCH DRAINS,<br>DETAIL SHEET FO<br>NOTE:<br>ALL ROOF GUTTER<br>PROVISION IN ACC<br>AND SECTIONS 3.5<br>3500.3:2003.<br>AREA: 974.9m <sup>2</sup><br>LANDSCAPE AREA<br>IMPERVIOUS AREA<br>REFERRING TO BA<br>CHAPTER 3.1 - GD<br>STANDARDS. SEC<br>NO OSD REQUIRE<br>NOTE:<br>THIS DRAWING IS                                                     | REFER TO LAYOUT SHEET AND<br>R SECTION.<br>RS TO HAVE OVERFLOW<br>CORDANCE WITH AS3500.3:2003<br>5.3, 3.7.5 AND APPENDIX G OF<br>: 251m <sup>2</sup><br>A: 723.9m <sup>2</sup> OR 74.3%(<75%)<br><b>NKSTOWN CITY COUNCIL DES</b><br>EVELOPMENT ENGINEERING<br>TION 4, CLAUSE 4.1<br>D |
| MICRO MESH                                                  | ALL RETAINING ST<br>TRENCH DRAINS,<br>DETAIL SHEET FO<br>NOTE:<br>ALL ROOF GUTTER<br>PROVISION IN ACC<br>AND SECTIONS 3.5<br>3500.3:2003.<br>AREA: 974.9m <sup>2</sup><br>LANDSCAPE AREA<br>IMPERVIOUS AREA<br>REFERRING TO BA<br>CHAPTER 3.1 - GD<br>STANDARDS. SEC<br>NO OSD REQUIRE<br>NOTE:<br>THIS DRAWING IS<br>PURPOSES - REFE                                  | REFER TO LAYOUT SHEET AND<br>R SECTION.<br>RS TO HAVE OVERFLOW<br>CORDANCE WITH AS3500.3:2003<br>5.3, 3.7.5 AND APPENDIX G OF<br>: 251m <sup>2</sup><br>A: 723.9m <sup>2</sup> OR 74.3%(<75%)<br><b>NKSTOWN CITY COUNCIL DES</b><br>EVELOPMENT ENGINEERING<br>TION 4, CLAUSE 4.1<br>D |
| MICRO MESH<br>COMPLY WITH AS 2179.1<br>E OF 1:200 OF SUMP / | ALL RETAINING ST<br>TRENCH DRAINS,<br>DETAIL SHEET FO<br>NOTE:<br>ALL ROOF GUTTER<br>PROVISION IN ACC<br>AND SECTIONS 3.5<br>3500.3:2003.<br>AREA: 974.9m <sup>2</sup><br>LANDSCAPE AREA<br>IMPERVIOUS AREA<br>REFERRING TO BA<br>CHAPTER 3.1 - GD<br>STANDARDS. SEC<br>NO OSD REQUIRE<br>NOTE:<br>THIS DRAWING IS<br>PURPOSES - REFE<br>DRAWINGS BY INK               | REFER TO LAYOUT SHEET AND<br>R SECTION.<br>RS TO HAVE OVERFLOW<br>CORDANCE WITH AS3500.3:2003<br>5.3, 3.7.5 AND APPENDIX G OF<br>: 251m <sup>2</sup><br>A: 723.9m <sup>2</sup> OR 74.3%(<75%)<br><b>NKSTOWN CITY COUNCIL DES</b><br>EVELOPMENT ENGINEERING<br>TION 4, CLAUSE 4.1<br>D |
|                                                             | ALL RETAINING ST<br>TRENCH DRAINS,<br>DETAIL SHEET FO<br>NOTE:<br>ALL ROOF GUTTER<br>PROVISION IN ACC<br>AND SECTIONS 3.5<br>3500.3:2003.<br>AREA: 974.9m <sup>2</sup><br>LANDSCAPE AREA<br>IMPERVIOUS AREA<br>REFERRING TO BA<br>CHAPTER 3.1 - GD<br>STANDARDS. SEC<br>NO OSD REQUIRE<br>NOTE:<br>THIS DRAWING IS<br>PURPOSES - REFE<br>DRAWINGS BY INK<br>22/10/2024 | REFER TO LAYOUT SHEET AND<br>R SECTION.<br>RS TO HAVE OVERFLOW<br>CORDANCE WITH AS3500.3:2003<br>5.3, 3.7.5 AND APPENDIX G OF<br>: 251m <sup>2</sup><br>A: 723.9m <sup>2</sup> OR 74.3%(<75%)<br><b>NKSTOWN CITY COUNCIL DES</b><br>EVELOPMENT ENGINEERING<br>TION 4, CLAUSE 4.1<br>D |